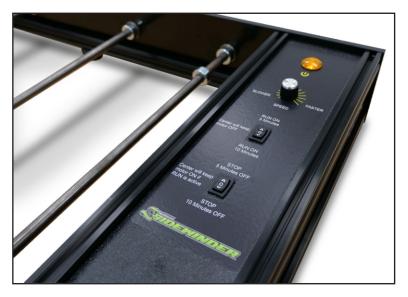

# CONTROLLER SETTINGS

SPEED CONTROL - RUN SETTINGS - STOP FUNCTIONS

POWER

ON/OFF and Emergency Stop Switch

SPEED

Generally used on a slower setting unless mixing needs to be done faster with your solution(s). Rotating the speed control knob to the left will slow the rotation down (slower). Rotating the speed control knob to the right will speed the rotation up (faster).

RUN ON

-SWITCH UP: 10 MINUTE Run Time -CENTER: 30 MINUTE Run Time

-SWITCH DOWN: CONTINUOUS Run

STOF

-SWITCH UP: 10 MINUTE Pause/Idle -CENTER: 30 MINUTE Pause/Idle -SWITCH DOWN: 1 HOUR Pause/Idle