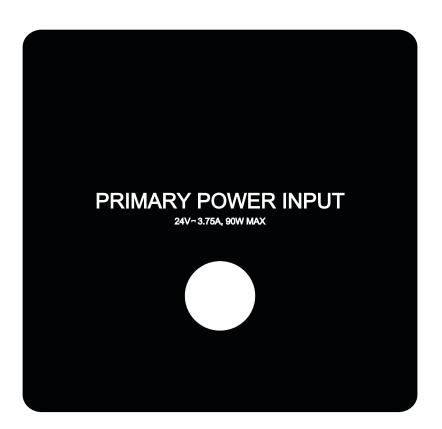

# PRIMARY POWER INPUT

Use the supplied power adapter for best use. (120VAC - 24V Power Brick)

IGROUP TECHNOLOGIES - 3509 BRIGHTWOOD RD SE, NEW PHILADELPHIA, OH 44663 - 877.673.4378