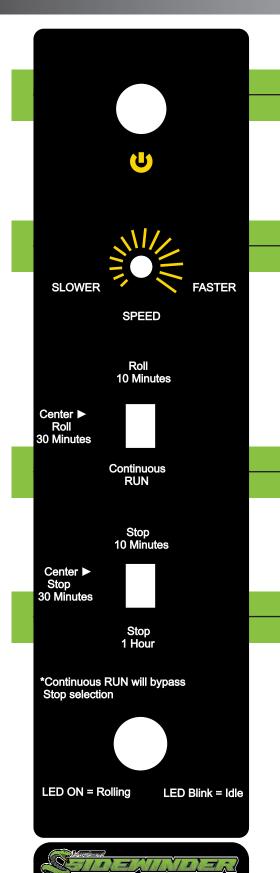

# CONTROLLER SETTINGS

SPEED CONTROL - RUN SETTINGS - STOP FUNCTIONS

POWER

ON/OFF and Emergency Stop Switch

SPEED

Generally used on a slower setting unless mixing needs to be done faster with your solution(s). Rotating the speed control knob to the left will slow the rotation down (slower). Rotating the speed control knob to the right will speed the rotation up (faster).

RUN ON

-SWITCH UP: 10 MINUTE Run Time -CENTER: 30 MINUTE Run Time

-SWITCH DOWN: CONTINUOUS Run

STOF

-SWITCH UP: 10 MINUTE Pause/Idle -CENTER: 30 MINUTE Pause/Idle -SWITCH DOWN: 1 HOUR Pause/Idle

# **SETTINGS CONTINUED**