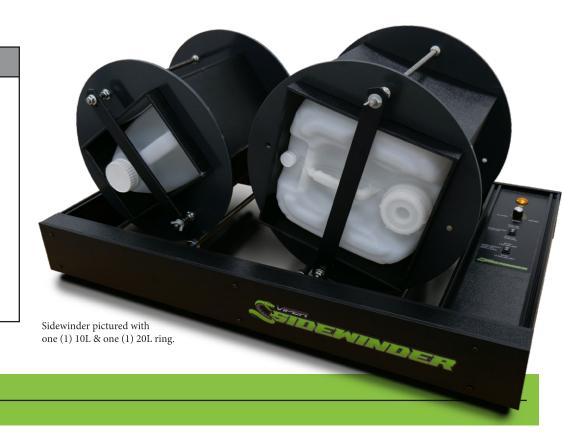

VIPER SIDEWINDER - FLUID MANAGEMENT TUMBLER

**USER MANUAL** 

FLUID MANAGEMENT TUMBLER

#### WHATS INCLUDED:

- (1) Viper Sidewinder Base
- (1) 24v 90w Power Adapter
- (2) General Roller Rings\*

\*General Roller Rings are designed to fit either 10L or 20L containment bottles.

Custom roller rings are available by request.

### **FEATURES**

The Viper Sidewinder allows you to change the speed of the rollers to suit your fluid mixing needs.

The user can cycle the rollers to turn on-off-on in 5 minute or 10 minute intervals.

The Sidewinder can also be set to run continuously by turning off the stop cycle.